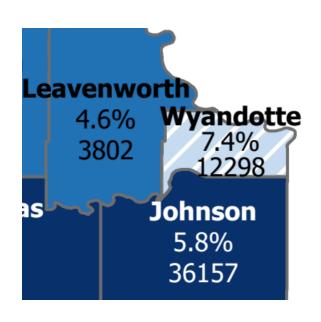

### 2024 Health Insurance Marketplace Enrollment by County

% of County Population

Number of Counties

County Name % Population Enrolled Number of People Enrolled Percent of Population Enrolled

3.1%-4.0%

7.1%-17.0%

Kansas: 5.8% 171,376

#### Panel Discussion: Exploring Health Insurance Marketplace Growth

Rhonda Culp,
Director of Care Coordination,
Thrive Allen County

Molly Gotobed, Executive Director, Community Health Council of Wyandotte County