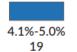

### 2024 Health Insurance Marketplace Enrollment by County

% of County Population

Number of Counties

County Name % Population Enrolled Number of People Enrolled Percent of Population Enrolled

3.1%-4.0%

7.1%-17.0%