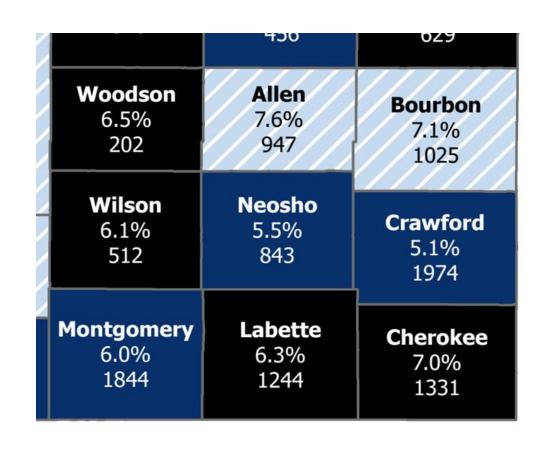

### 2024 Health Insurance Marketplace Enrollment by County

% of County Population

Number of Counties

County Name % Population Enrolled Number of People Enrolled Percent of Population Enrolled

3.1%-4.0%

7.1%-17.0%

Kansas: 5.8% 171,376

#### **Percent of Population Enrolled**

5.1%-6.0% 35 6.1%-7.0% 23