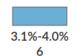

### 2024 Health Insurance Marketplace Enrollment by County

% of County Population

Number of Counties

County Name % Population Enrolled Number of People Enrolled Percent of Population Enrolled

3.1%-4.0%

7.1%-17.0%