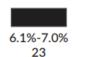

### 2024 Health Insurance Marketplace Enrollment by County

% of County Population

Number of Counties

County Name % Population Enrolled Number of People Enrolled Percent of Population Enrolled

3.1%-4.0%

7.1%-17.0%

#### **Percent of Population Enrolled**

5.1%-6.0% 35 6.1%-7.0% 23