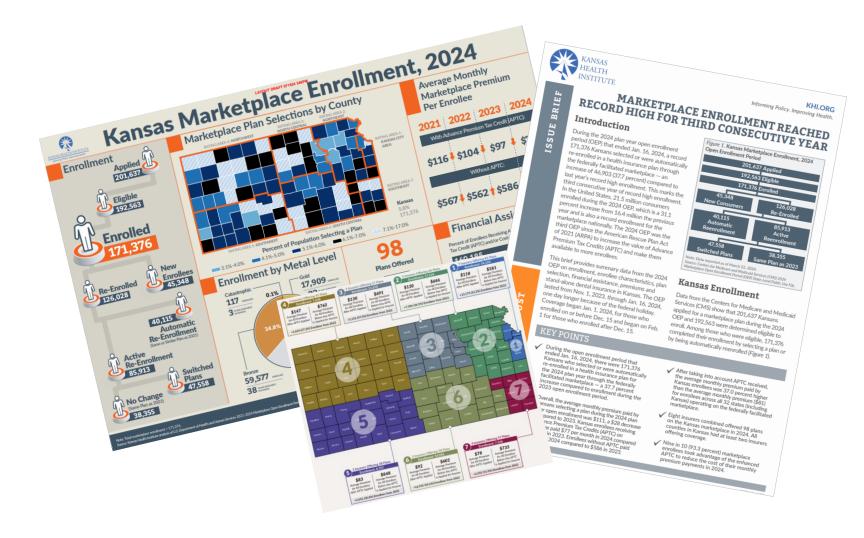

#### In Kansas:

171,376 Kansans enrolled during open enrollment.

The average monthly premium was \$111.

Eight insurers combined offered 98 plans.

### 2024 Health Insurance Marketplace Enrollment by County

% of County Population

Number of Counties

County Name % Population Enrolled Number of People Enrolled Percent of Population Enrolled

3.1%-4.0%

7.1%-17.0%

Kansas: 5.8% 171,376