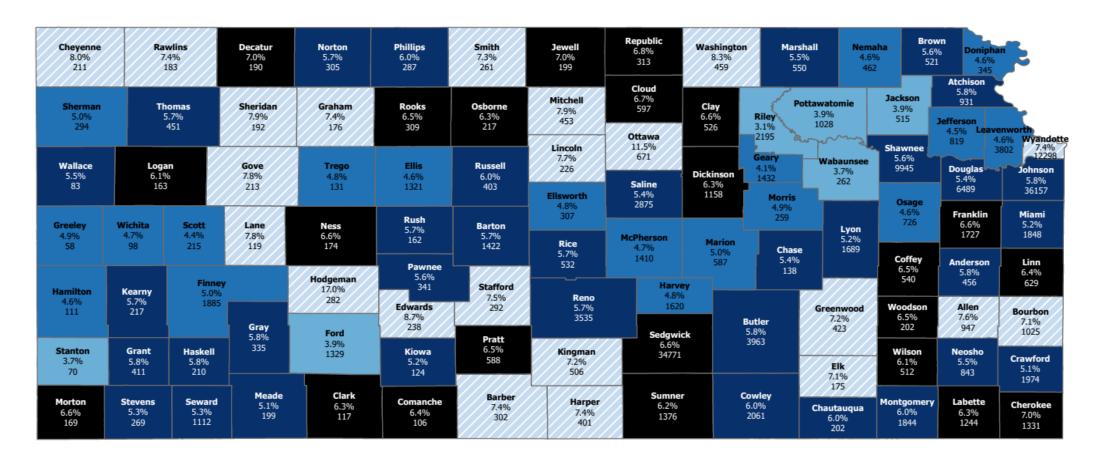

### 2024 Health Insurance Marketplace Enrollment by County

% of County Population

Number of Counties

County Name % Population Enrolled Number of People Enrolled Percent of Population Enrolled

3.1%-4.0%

7.1%-17.0%

Kansas: 5.8% 171,376

#### **Percent of Population Enrolled**

5.1%-6.0% 35 6.1%-7.0% 23