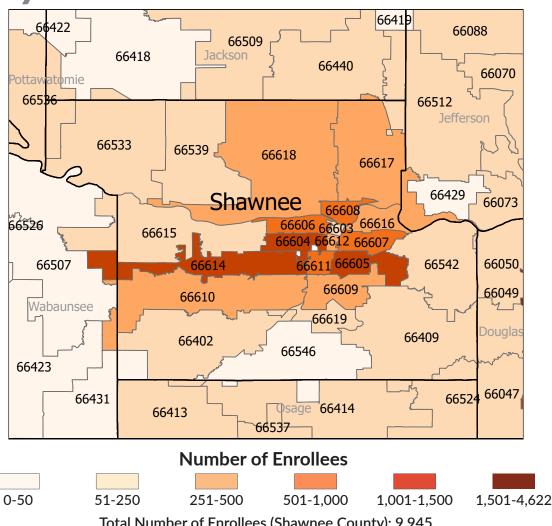

## 2024 Health Insurance Marketplace **Enrollment by ZIP Code**

## **Shawnee County**

Total Number of Enrollees (Shawnee County): 9,945

Highest Number of Enrollees by Zip Code (66614): 1,456

Note: The U.S. Department of Health and Human Services released summary enrollment data on March 22, 2024, for the eleventh open enrollment period of the federally facilitated health insurance marketplace created by the Affordable Care Act (ACA). The open enrollment period lasted from Nov. 1, 2023, to Jan. 16, 2024. During that time a total of 171,376 Kansans selected a health insurance plan or were automatically re-enrolled for the 2024 plan year through the marketplace. Enrollee data reports the count of unique consumers who selected or were automatically re-enrolled into a 2024 marketplace health insurance plan (regardless of whether the consumer paid the premium).