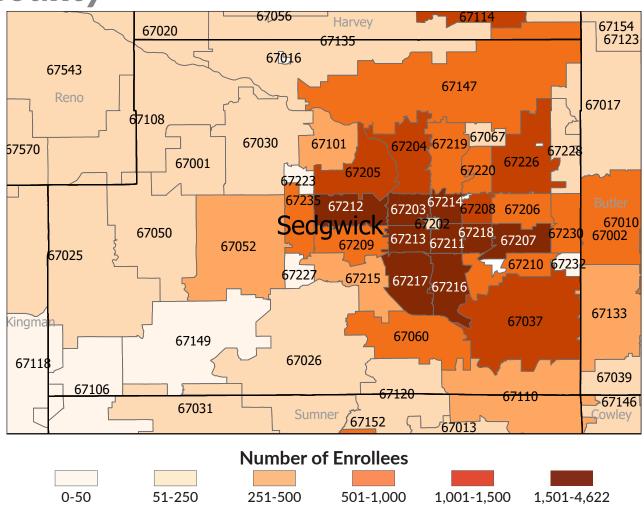

## 2024 Health Insurance Marketplace Enrollment by ZIP Code

**Sedgwick County** 

Total Number of Enrollees (Sedgwick County): 34,771

Highest Number of Enrollees by Zip Code (67212): 2,369

Note: The U.S. Department of Health and Human Services released summary enrollment data on March 22, 2024, for the eleventh open enrollment period of the federally facilitated health insurance marketplace created by the Affordable Care Act (ACA). The open enrollment period lasted from Nov. 1, 2023, to Jan. 16, 2024. During that time a total of 171,376 Kansans selected a health insurance plan or were automatically re-enrolled for the 2024 plan year through the marketplace. Enrollee data reports the count of unique consumers who selected or were automatically re-enrolled into a 2024 marketplace health insurance plan (regardless of whether the consumer paid the premium).