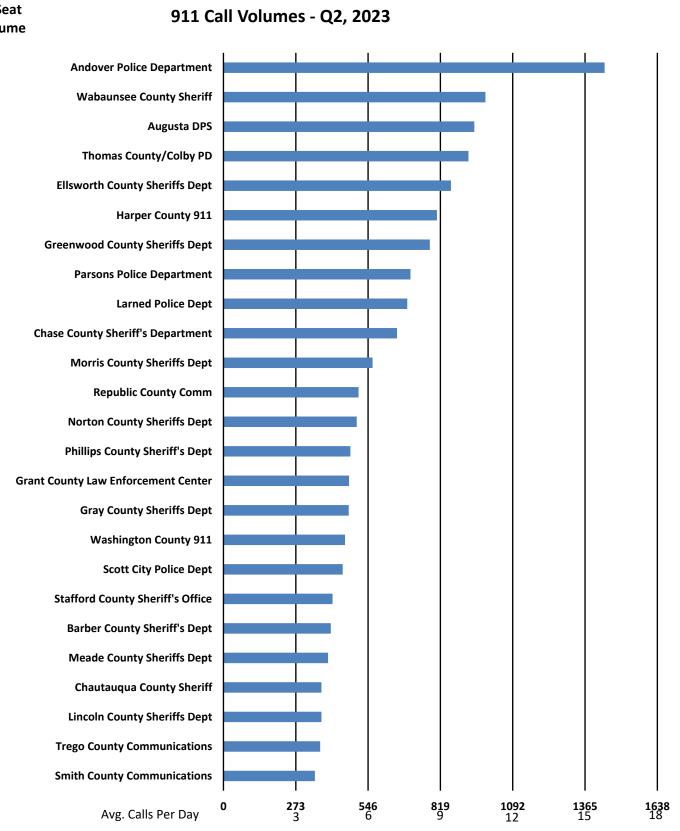

911 Call Volumes - Q2, 2023



### PSAPS - 1 Seat Higher Volume











# % of All PSAPs Answering Within NENA Standards - Q2, 2023

#### NENA Standard:

90% of all 9-1-1 calls shall be answered within fifteen (15) seconds. 95% of all 9-1-1 calls arriving SHOULD be answered within twenty (20) seconds.





## % of All PSAPs Answering Within Given Time - Q2, 2022

NENA Standard:

90% of all 9-1-1 calls arriving SHALL be answered within fifteen (15) seconds. 95% of all 9-1-1 calls arriving SHOULD be answered within twenty (20) seconds.





## Q1, 2023

| Statewide Call Statitistics Comparison to Other States |             |                            |          |          |
|--------------------------------------------------------|-------------|----------------------------|----------|----------|
|