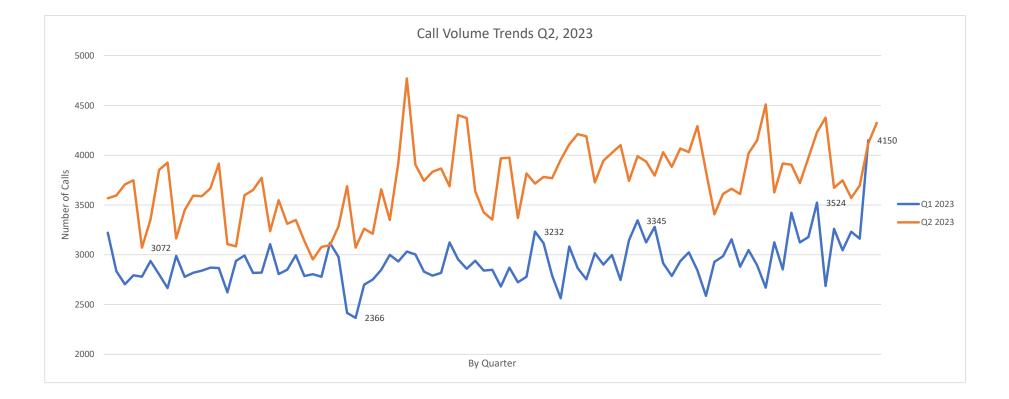

911 Call Volumes - Q2, 2023



### PSAPS - 1 Seat Higher Volume











# % of All PSAPs Answering Within NENA Standards - Q2, 2023

#### NENA Standard:

90% of all 9-1-1 calls shall be answered within fifteen (15) seconds. 95% of all 9-1-1 calls arriving SHOULD be answered within twenty (20) seconds.





## % of All PSAPs Answering Within Given Time - Q2, 2022

NENA Standard:

90% of all 9-1-1 calls arriving SHALL be answered within fifteen (15) seconds. 95% of all 9-1-1 calls arriving SHOULD be answered within twenty (20) seconds.





## Q1, 2023

| Statewide Call Statitistics Comparison to Other States |             |                            |          |          |
|--------------------------------------------------------|-------------|----------------------------|----------