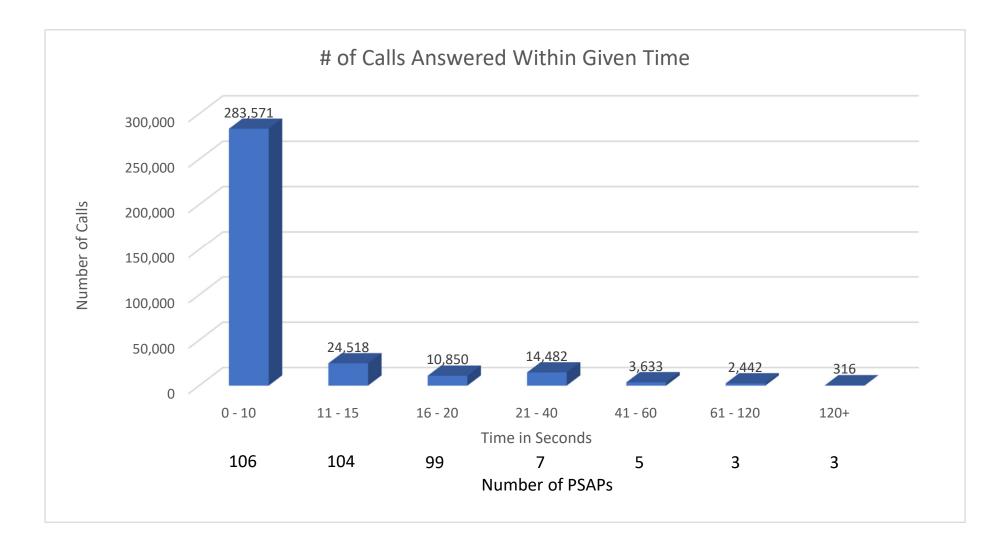

# % of All PSAPs Answering Within NENA Standards - Q2, 2023

#### NENA Standard:

90% of all 9-1-1 calls shall be answered within fifteen (15) seconds. 95% of all 9-1-1 calls arriving SHOULD be answered within twenty (20) seconds.