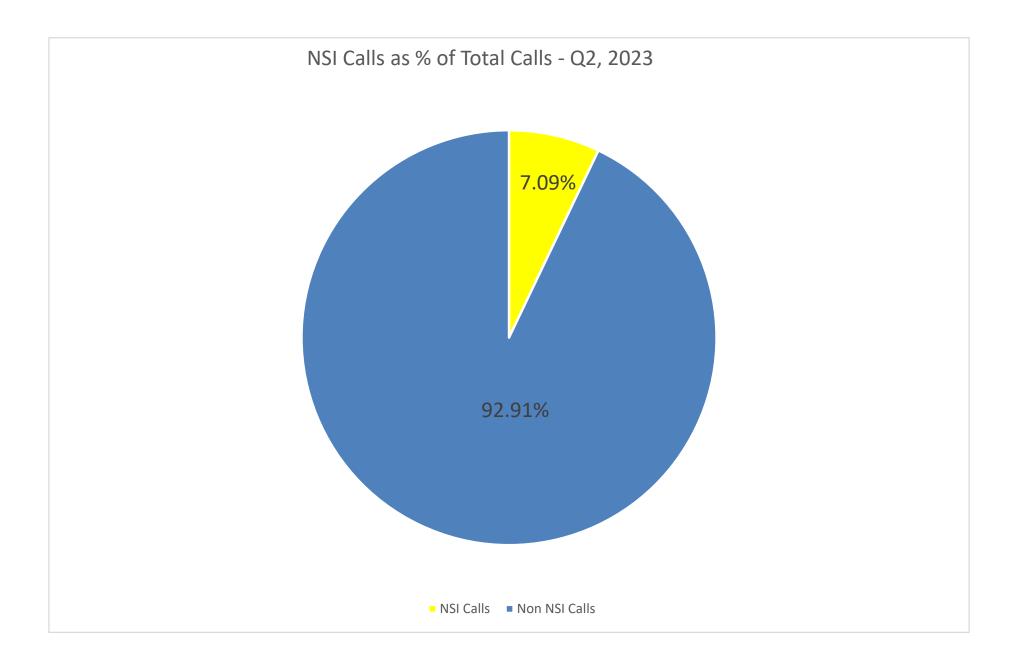

911 Call Volumes - Q2, 2023



### PSAPS - 1 Seat Higher Volume











# % of All PSAPs Answering Within NENA Standards - Q2, 2023

#### NENA Standard:

90% of all 9-1-1 calls shall be answered within fifteen (15) seconds. 95% of all 9-1-1 calls arriving SHOULD be answered within twenty (20) seconds.





## % of All PSAPs Answering Within Given Time - Q2, 2022

NENA Standard:

90% of all 9-1-1 calls arriving SHALL be answered within fifteen (15) seconds. 95% of all 9-1-1 calls arriving SHOULD be answered within twenty (20) seconds.





## Q1, 2023

| Statewide Call Statitistics Comparison to Other States |             |                            |          |          |
|--------------------------------------------------------|-------------|----------------------------|----------|----------|
|                                                        | Ann