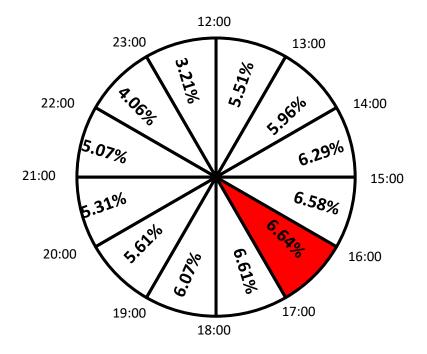

| 10 Secs.                   | 20 Secs. | 60 Secs. |
| Kansas                                                 | 1,092,714   | 83.45%                     | 93.86%   | 99.19%   |
| MARC                                                   | 1,578,280   | 95.41%                     | 98.59%   | 99.71%   |
| Connecticut                                            | 2,172,495   | 91.31%                     | N/A      | N/A      |
| Vermont                                                | 204,931     | 100%                       | N/A      | N/A      |
| New Hampshire                                          | 412,318     | 98.51%                     | 98.90%   | 99.79%   |
| South Dakota                                           | 262,974     | 93.30%                     | 98.90%   | 99.90%   |