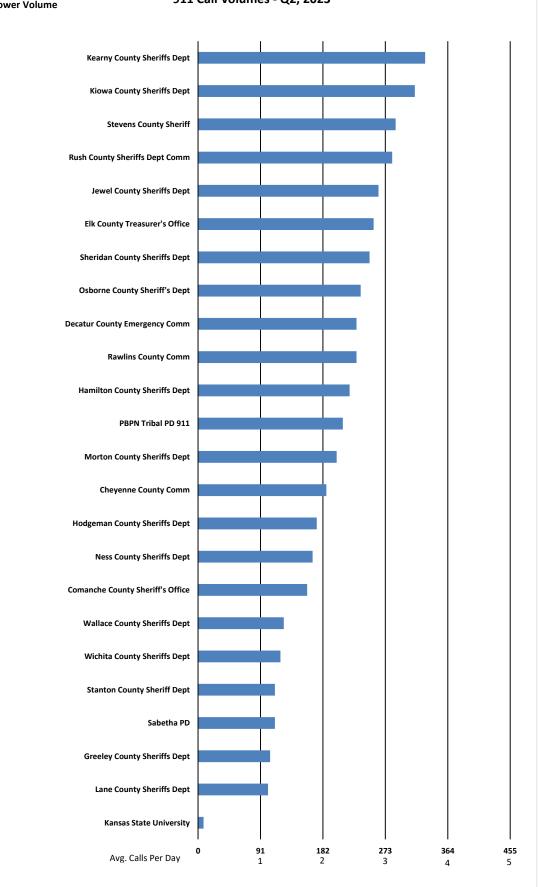

911 Call Volumes - Q2, 2023



### PSAPS - 1 Seat Higher Volume











# % of All PSAPs Answering Within NENA Standards - Q2, 2023

#### NENA Standard:

90% of all 9-1-1 calls shall be answered within fifteen (15) seconds. 95% of all 9-1-1 calls arriving SHOULD be answered within twenty (20) seconds.





## % of All PSAPs Answering Within Given Time - Q2, 2022

NENA Standard:

90% of all 9-1-1 calls arriving SHALL be answered within fifteen (15) seconds. 95% of all 9-1-1 calls arriving SHOULD be answered within twenty (20) seconds.





## Q1, 2023

| Statewide Call Statitistics Comparison to Other States |             |                            |          |          |
|--------------------------------------------------------|-------------|----------------------------|----------|----------|
|