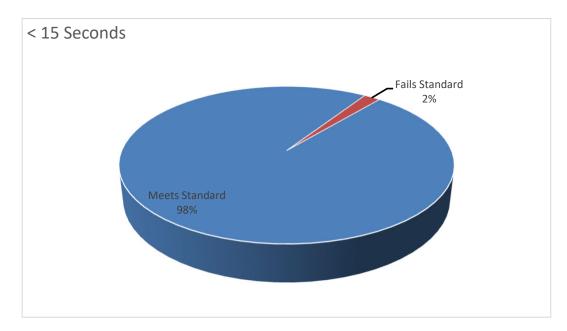

#### NENA Standard:

90% of all 9-1-1 calls shall be answered within fifteen (15) seconds. 95% of all 9-1-1 calls arriving SHOULD be answered within twenty (20) seconds.