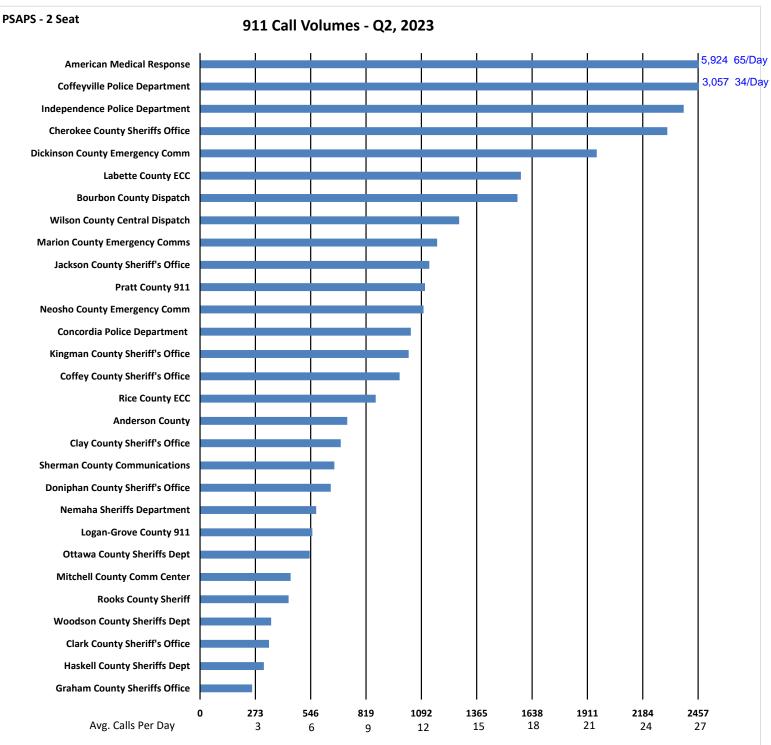

911 Call Volumes - Q2, 2023



### PSAPS - 1 Seat Higher Volume











# % of All PSAPs Answering Within NENA Standards - Q2, 2023

#### NENA Standard:

90% of all 9-1-1 calls shall be answered within fifteen (15) seconds. 95% of all 9-1-1 calls arriving SHOULD be answered within twenty (20) seconds.





## % of All PSAPs Answering Within Given Time - Q2, 2022

NENA Standard:

90% of all 9-1-1 calls arriving SHALL be answered within fifteen (15) seconds. 95% of all 9-1-1 calls arriving SHOULD be answered within twenty (20) seconds.





## Q1, 2023

| Statewide Call Statitistics Comparison to Other States |             |                            |          |          |
|--------------------------------------------------------|-------------|----------------------------|----------|----------|
|                                                        |