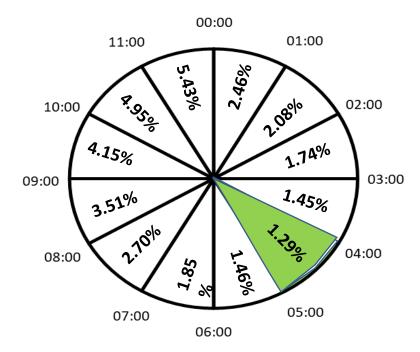

e | 10 Secs.                   | 20 Secs. | 60 Secs. |
| Kansas                                                 | 1,092,714   | 83.45%                     | 93.86%   | 99.19%   |
| MARC                                                   | 1,578,280   | 95.41%                     | 98.59%   | 99.71%   |
| Connecticut                                            | 2,172,495   | 91.31%                     | N/A      | N/A      |
| Vermont                                                | 204,931     | 100%                       | N/A      | N/A      |
| New Hampshire                                          | 412,318     | 98.51%                     | 98.90%   | 99.79%   |
| South Dakota                                           | 262,974     | 93.30%                     | 98.90%   | 99.90%   |