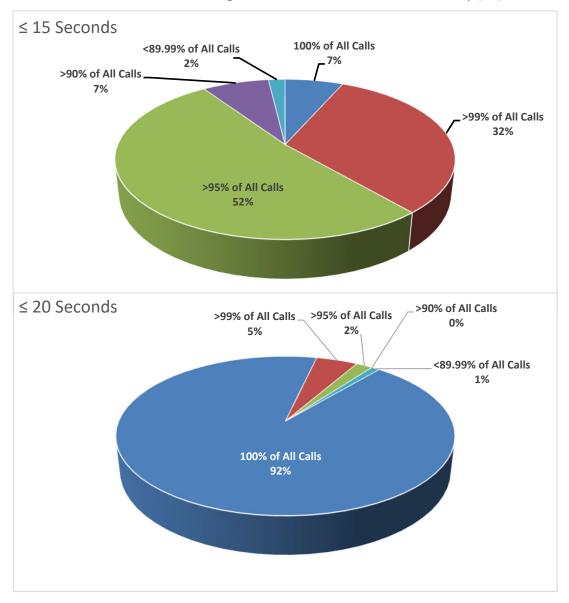

# % of All PSAPs Answering Within NENA Standards - Q2, 2023

#### NENA Standard:

90% of all 9-1-1 calls shall be answered within fifteen (15) seconds. 95% of all 9-1-1 calls arriving SHOULD be answered within twenty (20) seconds.