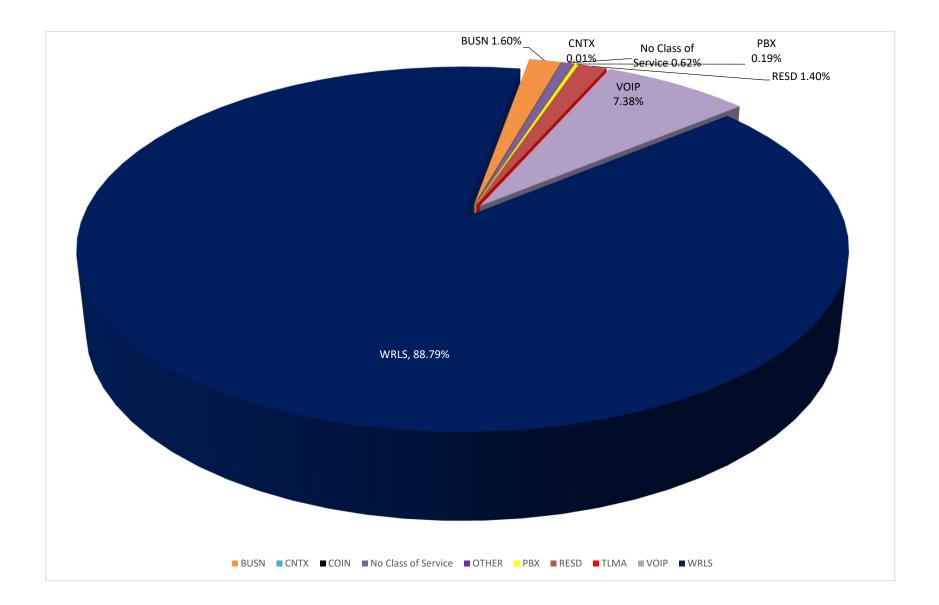

911 Call Volumes - Q2, 2023



### PSAPS - 1 Seat Higher Volume











# % of All PSAPs Answering Within NENA Standards - Q2, 2023

#### NENA Standard:

90% of all 9-1-1 calls shall be answered within fifteen (15) seconds. 95% of all 9-1-1 calls arriving SHOULD be answered within twenty (20) seconds.





## % of All PSAPs Answering Within Given Time - Q2, 2022

NENA Standard:

90% of all 9-1-1 calls arriving SHALL be answered within fifteen (15) seconds. 95% of all 9-1-1 calls arriving SHOULD be answered within twenty (20) seconds.





## Q1, 2023

| Statewide Call Statitistics Comparison to Other States |             |                            |          |          |
|--------------------------------------------------------|-------------|----------------------------|--------