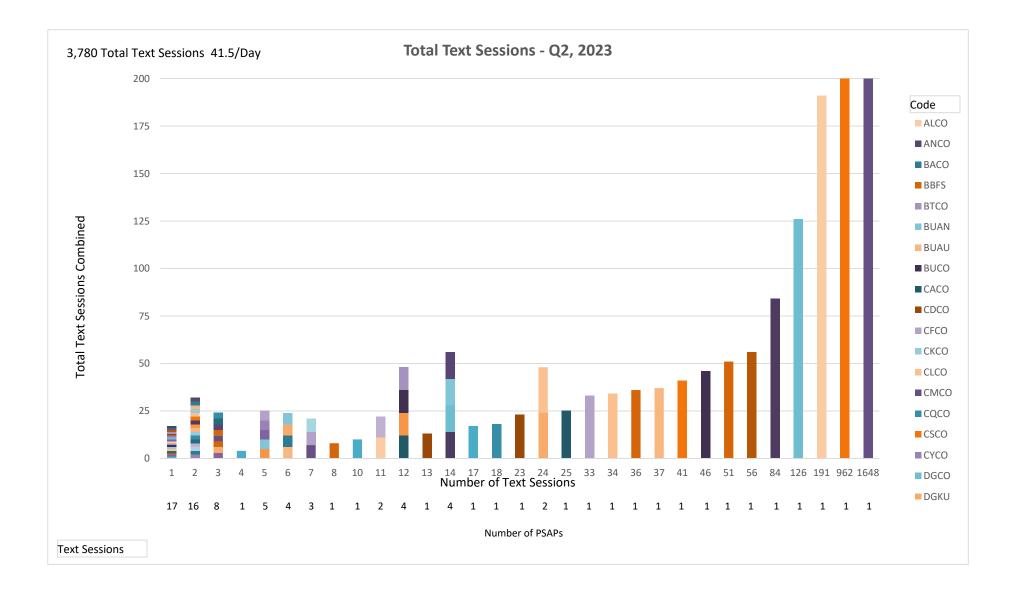

911 Call Volumes - Q2, 2023



### PSAPS - 1 Seat Higher Volume











# % of All PSAPs Answering Within NENA Standards - Q2, 2023

#### NENA Standard:

90% of all 9-1-1 calls shall be answered within fifteen (15) seconds. 95% of all 9-1-1 calls arriving SHOULD be answered within twenty (20) seconds.





## % of All PSAPs Answering Within Given Time - Q2, 2022

NENA Standard:

90% of all 9-1-1 calls arriving SHALL be answered within fifteen (15) seconds. 95% of all 9-1-1 calls arriving SHOULD be answered within twenty (20) seconds.





## Q1, 2023

| Statewide Call Statitistics Comparison to Other States |             |                            |          |          |
|--------------------------------------------------------|-------------|----------------------------|----------|----------|
|                                                        | Annua