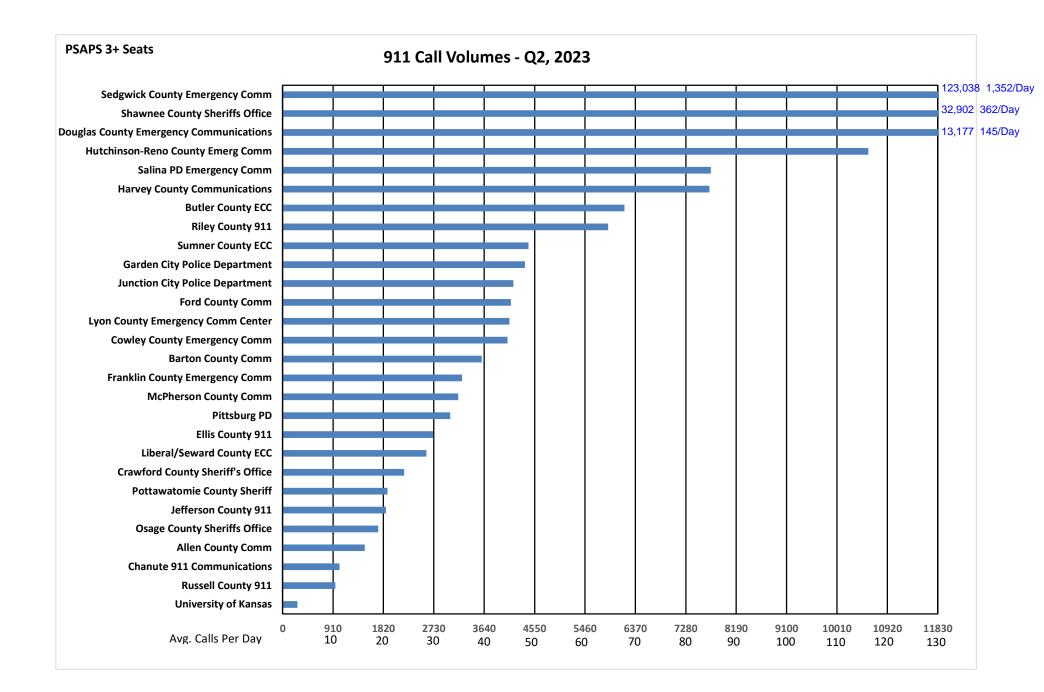

911 Call Volumes - Q2, 2023



### PSAPS - 1 Seat Higher Volume











# % of All PSAPs Answering Within NENA Standards - Q2, 2023

#### NENA Standard:

90% of all 9-1-1 calls shall be answered within fifteen (15) seconds. 95% of all 9-1-1 calls arriving SHOULD be answered within twenty (20) seconds.





## % of All PSAPs Answering Within Given Time - Q2, 2022

NENA Standard:

90% of all 9-1-1 calls arriving SHALL be answered within fifteen (15) seconds. 95% of all 9-1-1 calls arriving SHOULD be answered within twenty (20) seconds.





## Q1, 2023

| Statewide Call Statitistics Comparison to Other States |             |                            |          |          |
|--------------------------------------------------------|-------------|----------------------------|----------|----------|
|                                                        | A