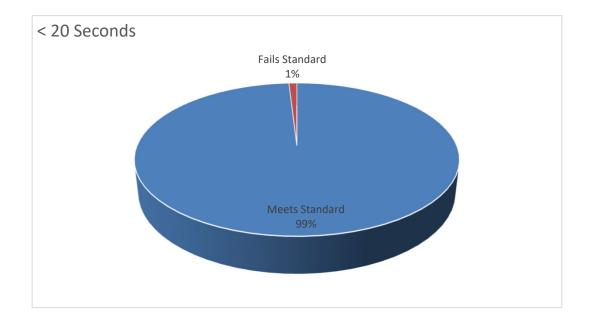

#### NENA Standard:

90% of all 9-1-1 calls shall be answered within fifteen (15) seconds. 95% of all 9-1-1 calls arriving SHOULD be answered within twenty (20) seconds.